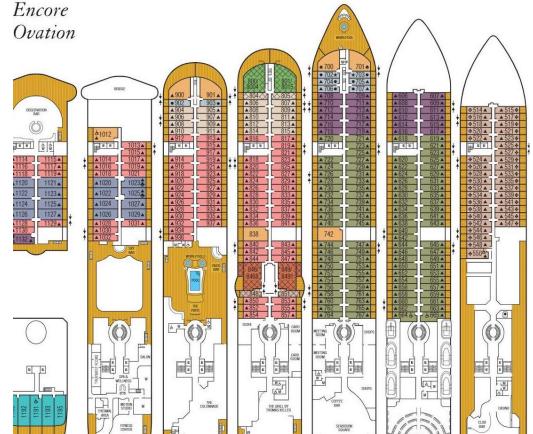

#### **EXCLUSIVE SAVINGS FROM MIGRATIONS**

**V2SUITES (BEIGE) DECKS 8/9 \$9,898** 

V3 SUITES (GREEN) DECKS 6/7 \$10,299

**V4 SUITES (PINK) DECKS 8-11 \$10,748** 

#### Please inquire for higher categories

Prices are in Canadian dollars per person cruise only and do not include port fees of \$1200

Suites average 320-380 sq.ft. with veranda

- -Suite Amenities include:
- -Walk In closet
- -In suite bar with selection of beverages and your requested complimentary wine and spirits
- -Spacious marble bath with double vanities, full tub and separate shower

◆ Suites 700 and 701 are subject to noise when anchoring, and on Seabourn Encore, have all metal veranda rallings, limiting the view. On Seabourn Ovation, the veranda railings are part metal and part glass from floor to teak rail.

DECK 10

from floor to teak rail.
The veranda railings on these suites are part metal and part glass. The forward half of the railing is metal and aft half is glass with teak rail.
Obstructed port side view with larger veranda overlooking the center pool on Seabourn Encore only

DECK 9 ▲ Third Guest Capacity Suite—sofa converts to the size of a twin bed to accommodate one guest

shower Only The veranda railings on Deck 5 are part metal and part glass from floor to teak rail. Suites on Deck 5 have slightly larger verandas.

Suites 1023 and 1025 are V6 category

Deck plan shown is for illustration purposes. Seabourn reserves the right to make amendments and changes. Effective 8/1/18.

SUITE CATEGORIES

DECK 6

17220 REGIONAL ROAD 50, CALEDON, ONTARIO, L7E0L1